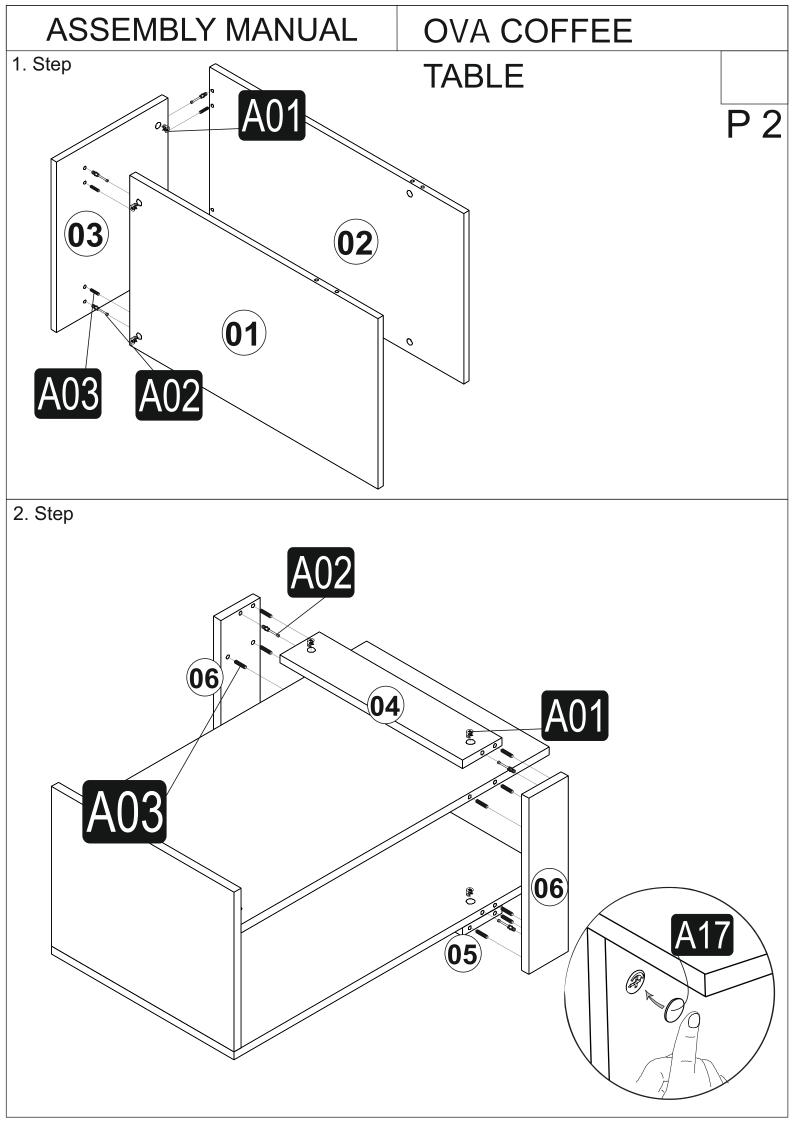

d accessories according to the lists. After being sure that every part and accessory are okay and right, start assembling. Before start assembling, please clean all the components with a damp cloth. If you bought more than one product, to prevent confusion be sure that you completed the first product. Then start the other product's assembling.

Never drag the products. While carrying, disassociate and lift the product and carry with minimum 2 people. For long distances carry the product with the package.

It is very easy to clean the surfaces of your product. It is enough to wipe a damp and soapy cloth or other household cleaners.

Do not directly contact your furniture with excessive heat, cold and humidity because the product can be affected.

Do not use your furniture out of purposes.