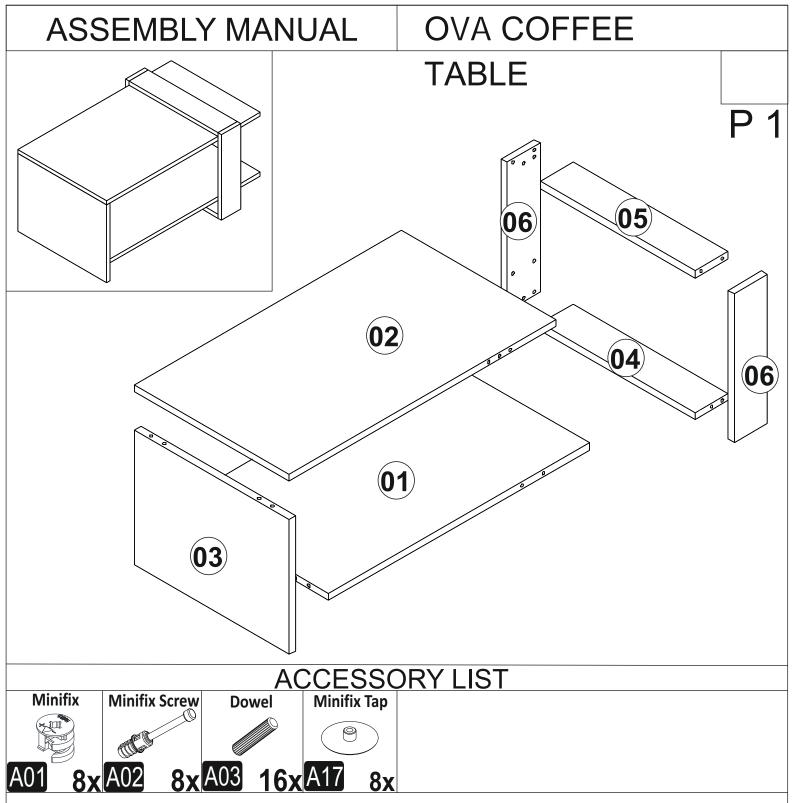

## OVA COFFEE TABLE





## Dear Customer,

The product you bought was subjected to all sorts of test and control before sending out to you. Even in this situation, sometimes happen that some component is damaged durin the transportation. In such please do not sent the whole article back us. Just request/order the damaged part. While requesting the required part, describe it exactly by looking to service card. Missing part will be sent you as soon as possible. Before start assembling, please check the whole components and accessories according to the lists. After being sure that every part and accessory are okay and right, start assembling. Before start assembling, please clean all the components with a damp cloth. If you bought more than one product, to prevent confusion be sure that you completed the first pro